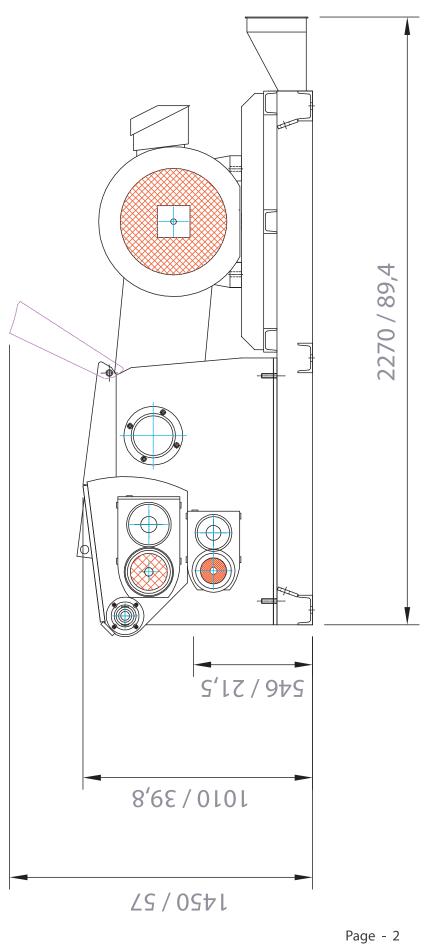

## 130 x 630 mm

**INFEED SPEED** 

25 - 40 m / min

**ROTOR SPEED** 

900 RPM

**CHIP SIZE** 

10 - 30 mm

MAIN MOTOR

37 - 75 kW

-0

www.scanhugger.com info@scanhugger.com +45 97343111

Smedevej 7 7430 Ikast Denmark

Page - 1

0

\_\_\_\_