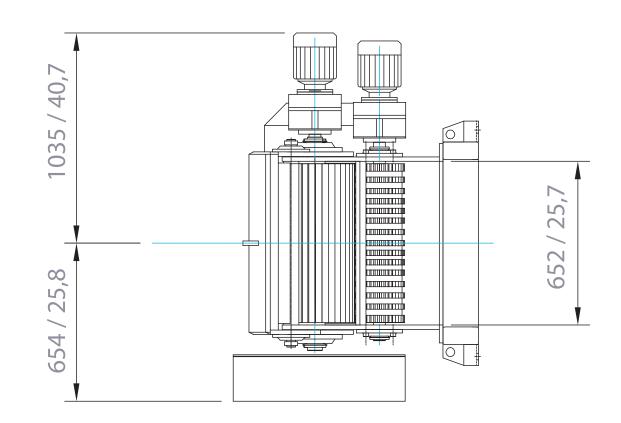

## 130 x 630 mm

**INFEED SPEED** 

25 - 40 m / min

**ROTOR SPEED** 

900 RPM

**CHIP SIZE** 

10 - 30 mm

MAIN MOTOR

37 - 75 kW

-0

www.scanhugger.com info@scanhugger.com +45 97343111

Smedevej 7 7430 Ikast Denmark

Page - 1

0

\_\_\_\_