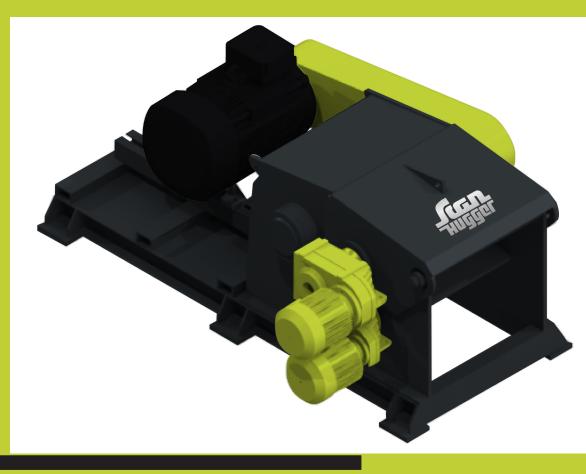

## Scanhugger HT 65/45/2

The horizontal shredder is available with two cutting systems. The standard rotor system is a solid, precision machined steel drum ideal for chipping solid wood slabs, edgings, and off-cuts to a defined chip size. The second rotor system is a solid steel drum with a precision mounting arrangement of four-sided knife blocks ideal for processing particleboard, MDF and plywood scrap.