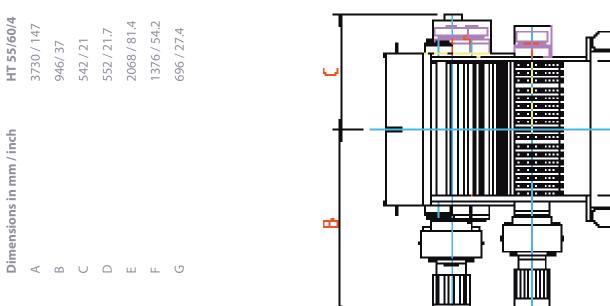

## Scanhugger HT 55/60/4

**INFEED SIZE** 

180 x 530 mm

**INFEED SPEED** 

25 - 40 m / min

ROTOR SPEED

**900 RPM** 

ROTOR DIAMETER

CHIP SIZE

15 - 35 mm

MAIN MOTOR

55 - 90 kW

WEIGHT

4900 kg

www.scanhugger.com info@scanhugger.com +45 97343111

Smedevej 7 7430 lkast Denmark Distributor