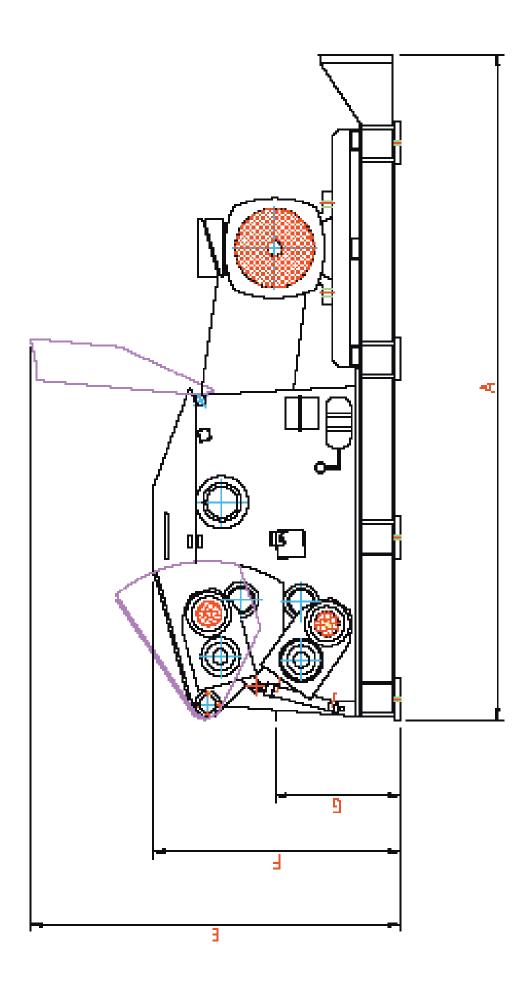

## Scanhugger HT 55/60/4

**INFEED SIZE** 

180 x 530 mm

**INFEED SPEED** 

25 - 40 m / min

ROTOR SPEED

**900 RPM** 

ROTOR DIAMETER

CHIP SIZE

15 - 35 mm

MAIN MOTOR

55 - 90 kW

WEIGHT

4900 kg

www.scanhugger.com info@scanhugger.com +45 97343111

Smedevej 7 7430 lkast Denmark Distributor