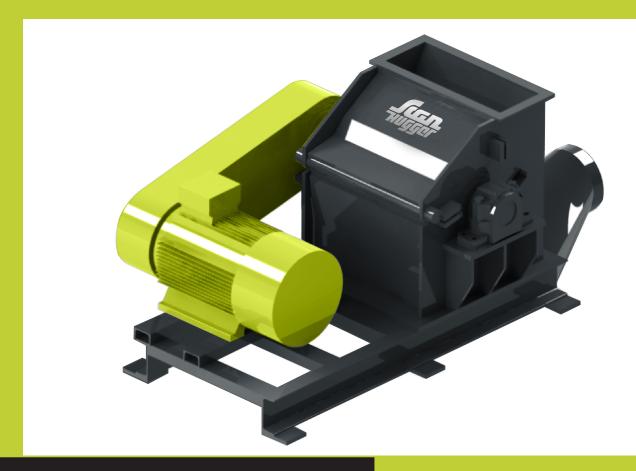

## Scanhugger HT 55/60/4

**INFEED SIZE** 

180 x 530 mm

**INFEED SPEED** 

25 - 40 m / min

ROTOR SPEED

**900 RPM** 

ROTOR DIAMETER

650 mm

The Scanhugger HT 55/60/4 wood chipper is mounted with a solid steel drum rotor designed to produce the requested chip size. The straight knives are mounted with a special wedge system that lock and secure the knives in the rotor. This system is ideal for shredding short or long lengths of solid waste wood, from the timber sizing and wood processing industry in order to produce a defined homogeneous wood chip.

CHIP SIZE

15 - 35 mm

MAIN MOTOR

55 - 90 kW

WEIGHT

4900 kg

www.scanhugger.com info@scanhugger.com +45 97343111

Smedevej 7 7430 lkast Denmark Distributor