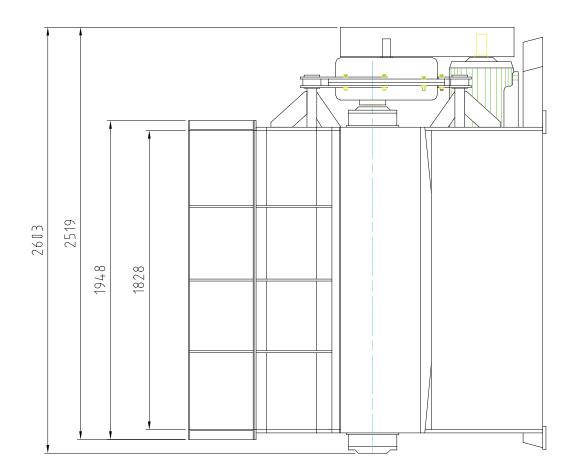

## Scanhugger HL 4/18/20

**INFEED SIZE** 

1828 x 2000 mm

**ROTOR SPEED** 

**80 RPM** 

SOUND LEVEL

86.5 dB

**MAIN MOTOR** 