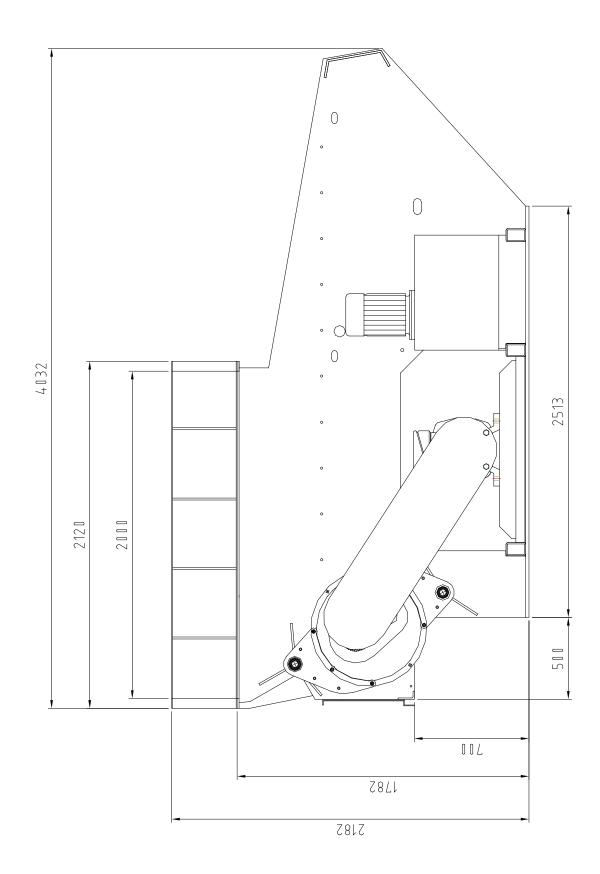

## Scanhugger HL 4/18/20

**INFEED SIZE** 

1828 x 2000 mm

**ROTOR SPEED** 

**80 RPM** 

SOUND LEVEL

86.5 dB

**MAIN MOTOR** 