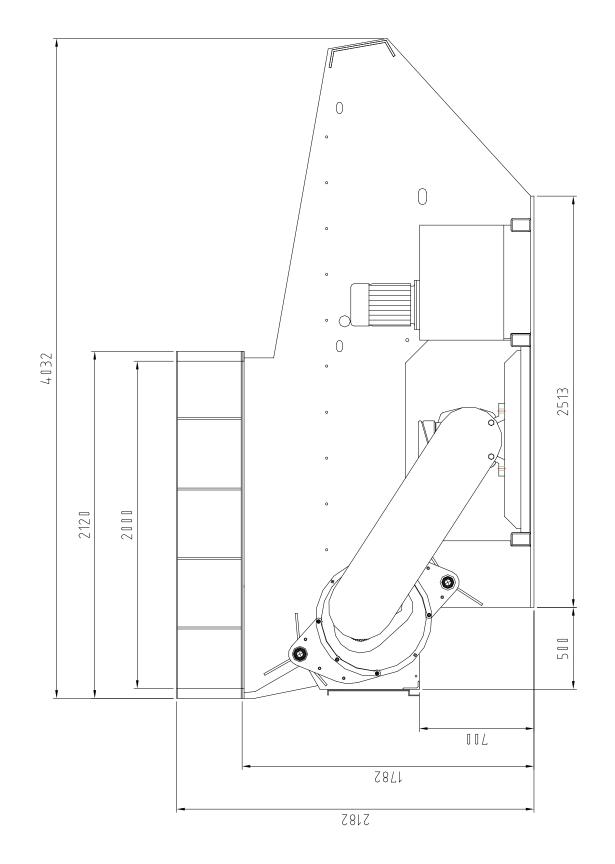

## Scanhugger HL 4/18/20

Scanhugger HL 4/18/20 is an all-round shredder capable of shredding up to 5000 kg/hour. The shredder is designed all types of wood waste, ranging from hard- and softwood, trim blocks, particleboard, MDF, furniture parts, paper, and cardboard. Depending on the desired chip quality, the machine can be mounted with two different rotor types and various screen sizes.

## 1828 x 2000 mm

**ROTOR SPEED** 

**80 RPM** 

SOUND LEVEL

86.5 dB

CHIP SIZE

30 - 200 mm

CAPACITY

1500 - 5000 kg/h

 $\mathbf{C}$ 

www.scanhugger.com info@scanhugger.com +45 97343111

Smedevej 7 7430 Ikast Denmark

Page - 1

0

-

Page - 2 o —