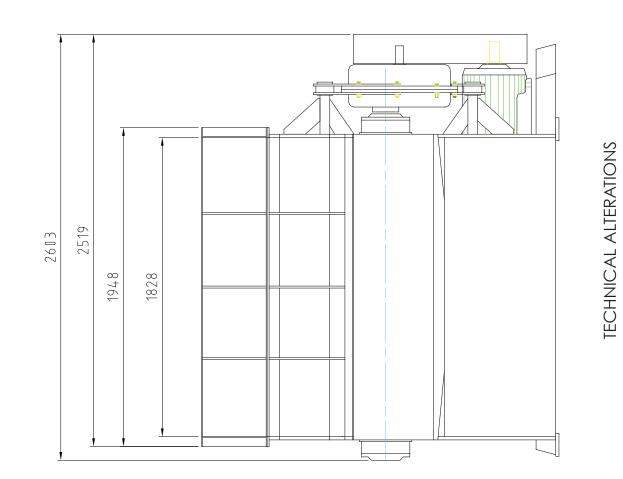

## 1828 x 2000 mm

**ROTOR SPEED** 

**80 RPM** 

SOUND LEVEL

86.5 dB

CHIP SIZE

30 - 200 mm

CAPACITY