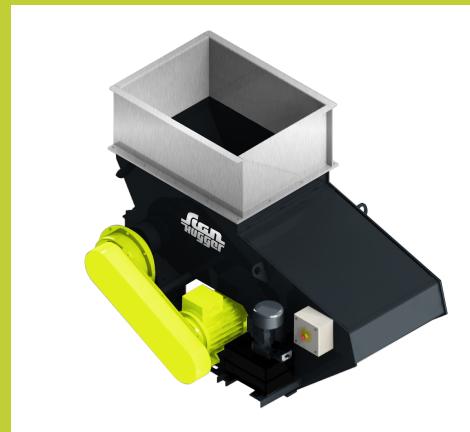

## Scanhugger HL 4/18/20

Scanhugger HL 4/18/20 is an all-round shredder capable of shredding up to 5000 kg/hour. The shredder is designed all types of wood waste, ranging from hard- and softwood, trim blocks, particleboard, MDF, furniture parts, paper, and cardboard. Depending on the desired chip quality, the machine can be mounted with two different rotor types and various screen sizes.