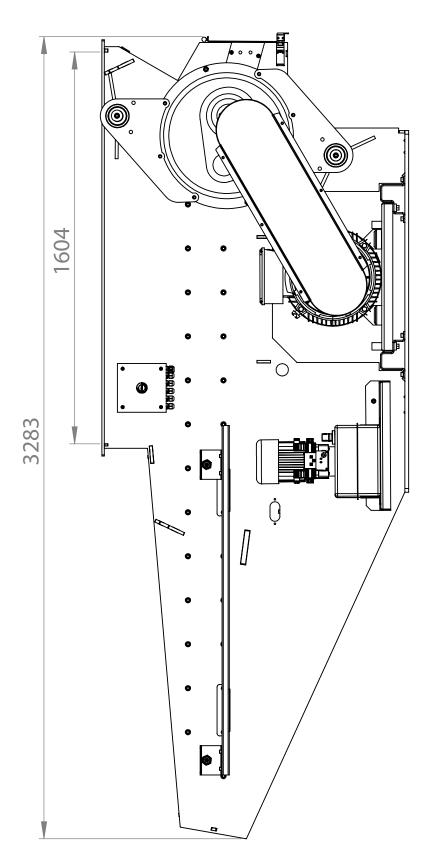

**INFEED SIZE** 

1253 x 1600 mm

**ROTOR SPEED** 

**85 RPM** 

SOUND LEVEL

81 dB

**MAIN MOTOR** 

18.5 - 30 kW