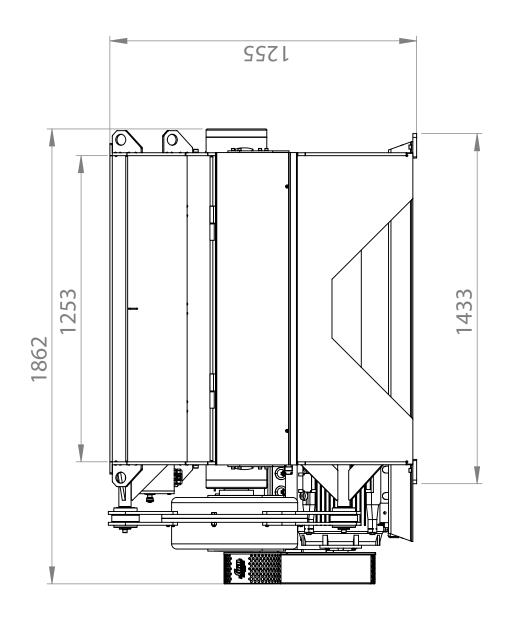

**INFEED SIZE** 

1253 x 1600 mm

**ROTOR SPEED** 

**85 RPM** 

SOUND LEVEL

81 dB

**MAIN MOTOR** 

18.5 - 30 kW