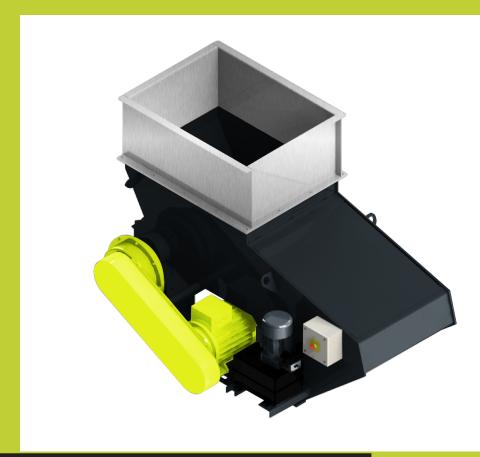

## Scanhugger HL 3/12/16

The Scanhugger HL 3/12/16 is a cost-effective wood shredder with an output of up to 850 kg/hour. The wood shredder is designed for a large range of wood waste, ranging from hard- and softwood, trim blocks, particleboard, MDF, furniture parts, paper, and cardboard.