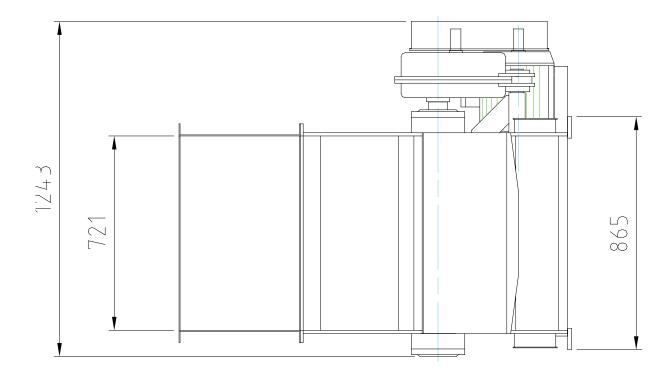

## Scanhugger HL 2/7/10

**INFEED SIZE** 

721 x 1007 mm

ROTOR SPEED

**100 RPM** 

SOUND LEVEL

81 dB

MAIN MOTOR