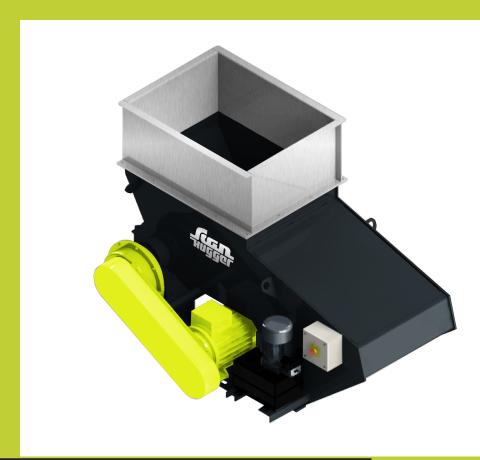

## Scanhugger HL 2/7/10

**INFEED SIZE** 

721 x 1007 mm

ROTOR SPEED

**100 RPM** 

SOUND LEVEL

81 dB

MAIN MOTOR

7.5 - 11 kW

The Scanhugger HL 2/7/10 is the smallest shredder we offer. The cost-effective shredder with an output of up to 200 kg/hour and small footprint makes it an ideal choice for inhouse production. The shredder is designed for a large range of wood waste, ranging from hardand softwood, trim blocks, particleboard, MDF, furniture parts, paper, and cardboard.

CHIP SIZE

20 - 40 mm

CAPACITY

130 - 200 kg/h

WEIGHT

1300 kg

www.scanhugger.com info@scanhugger.com +45 97343111

Smedevej 7 7430 lkast Denmark Distributor