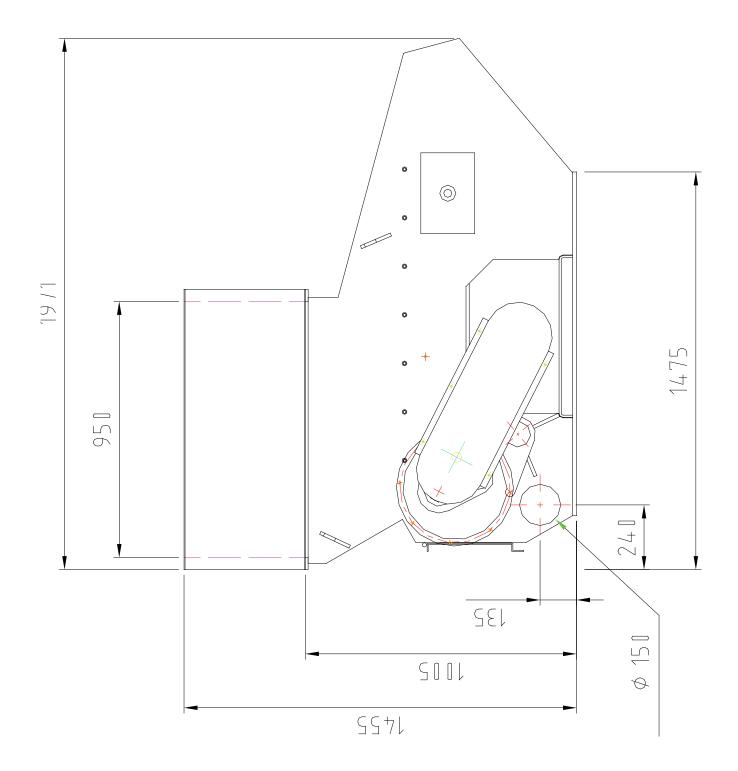

## Scanhugger HL 2/7/10

**INFEED SIZE** 

721 x 1007 mm

ROTOR SPEED

**100 RPM** 

SOUND LEVEL

81 dB

MAIN MOTOR